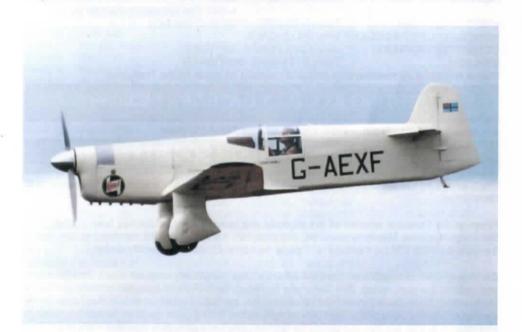

# YORKSHIRES PREMIER AVIATION SOCIETY

SOLE SURVIVING PERCIVAL MEW GULL CURRENT HOLDER ENGLAND - CAPE TOWN AND RETURN 1938 BREIGHTON JULY 2004

**KEN COTHLIFF** 