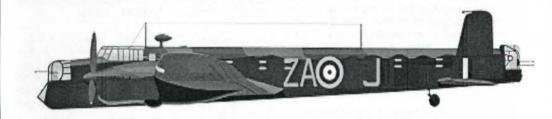

iddle East and in July at Aqir, Palestine, the detachment was joined by No 227 Squadron (non-operational) which acted as a servicing unit. No official records exist for the next few weeks but it is known that No. 10/227 made a series of attacks on Tobruk from various advanced landing grounds in Egypt and then, on 7.9.42, by which time it was based at Fayid, Egypt, combined with No. 76/462 Squadron to form No.462 (RAAF) Squadron. No.10, which had meanwhile continued operations from the UK, left Leeming in August and moved to
- Melbourne (Yorkshire): Aug 1942 onwards

#### Bomber Command WWII Aircraft:

- Armstrong Whitworth Whitley Is, IVs and Vs early 1937-Dec 1941
- Handley Page Halifax B.IIs and B.IIIs Dec 1941 onwards
- Nove: Transferred to Transport Command 7.5.45

#### Code Letters:



During the 1938 Munich crisis No.10 was allotted the code letters "PB". In WW2 the squadron's aircraft were coded "ZA".

#### First Operational Mission in WWII:

8/9th September 1939: Nickel raid and reconnaissance over NW Germany by 8 Whitleys.

#### First Bombing Mission in WWII:

19/20th March 1940: 8 Whitleys bombed seaplane base at Hornum.

#### Last Operational Mission in WWII:

25th April 1945 : 20 Halifaxes bombed gun batteries on island of Wangerooge

# FREE AIR



#### RAF MILLOM MUSEUM

Hi Cliff,

I find that there are a number of aviation-related sites on the web - these are just three sites that may be of interest to members of *Air Yorkshire*.

www.ringway.net - ( Mike Warrilow )

www.emairport.co.uk ( Paul Lawrence )

www.airliners.net

Cheers - James Brewer

OK readers, o