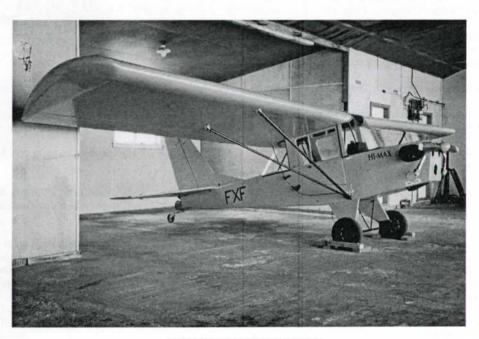

sponse and recovered control of the 737 when only around 400 feet from the ground.

It may seem strange that an aircraft that is designed to fly through the air at close on 600 miles per hour should be damaged by gusts of 80 miles per hour. To understand this, it should be remembered that air is at its least dense at high altitude where jets reach their fastest speeds. Also the outboard ailerons are not used in high speed flight, remaining in line with the wing. The rush of air passing over them keeps them in line with the rest of the wing.

John Booth - 2000

All information included is intended as a guide only. At the time of writing, it is believed to be accurate. The story is written for aviation enthusiasts and is not intended as a work of reference and should not be quoted as such.



HI-MAX HOME BUILT ZK-FXF Hokitika N.Z Terry Sykes



# Royal Air Force Bomber Command 60th Anniversary

#### No. 10 Squadron

Motto: "Rem acu tangere" (To hit the mark).

Badge: A winged arrow. The winged arrow is to indicate great speed and is also a reminder that the air bomb is the successor of the arrow of medieval times.

Authority: King George VI, September 1937.

No. 10 Squadron, RFC, was originally formed at Farnborough, Hampshire, on 1st January 1915, from a nucleus supplied by No. 1 Reserve Squadron. It went to France in July 1915, equipped with BE2c's for what are now known as army co- operation duties, and served on the Western Front until the Armistice. During the British advance in September 1918, a novel task undertaken by the squadron was the dropping of baskets of pigeon