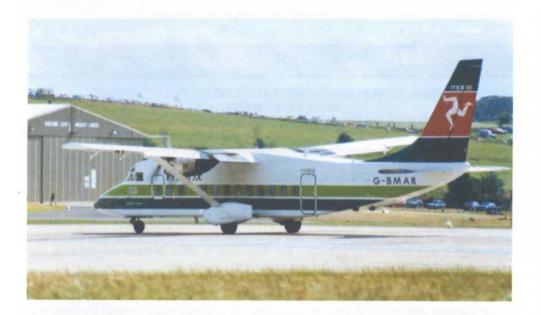

# YORKSHIRES PREMIER AVIATION SOCIETY

SHORTS 360 G-BMAR Registered British Midland Airways Leeds Bradford International 1986 Photographer Noreen Barrett

£1.75

VOL 28 Number 5

**MAY 2002** 