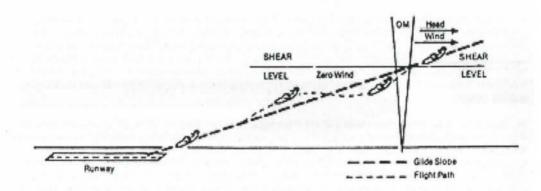

s again makes him think he is flying too slow, again due to the indicated airspeed. The aircraft's stall warning horn and stick shaker will now be activated, warning him of the impending stall condition. Stall is a situation where the aircraft is unable to maintain controlled forward flight. In order to correct that condition he drops the nose even further - hoping to gain speed - and flies into the ground. This same microburst-induced situation, if encountered during the landing sequence, is equally menacing and potentially just as disastrous. The technique for dealing with microbursts involves teaching pilots to disregard both misleading warnings and their own natural instincts.

There was a microburst related accident as recently as 1992 involving a Martinair DC10 at Faro in Portugal.



Making an approach to land in stormy conditions, the captain aborted his approach, electing instead to go around and make a second approach. Though visibility was good, there was heavy rain and gusty winds. Making a second approach and on short finals, the low level wind direction changed unexpectedly. The DC10 veered off the runway and the right side starboard wing-tip struck the ground, the aircraft breaking into three sections. Of the 340 people on board, 286, including the two pilots, walked away from the wreck. The cause was determined as a microburst. There had been no warning and no emergency was declared by the crew during those final seconds. There was no time to even guess that there was a problem.

In 1993 a microburst was detected at Denver Airport and a warning given to a Co