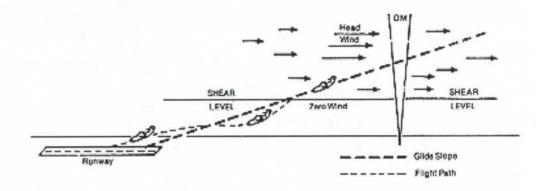

eed that equipment for detecting, reporting and measuring windshear should be developed without delay.

In practice this was simply impossible without incurring some considerable delay. Other aviators were less than convinced that windshear was actually the culprit, blaming pilot error in most cases. While investigations were going on and new equipment was being developed, further accidents occurred under similarly suspicious circumstances - a Pan Am 707 in 1974, and an Eastern Airlines aircraft at JFK New York in 1975. It was shortly after the JFK accident, that a meteorology expert, a Professor Fujita of Chicago University, armed with all the data from the doomed flights, at last came up with the 'evidence'. It was he who coined the phrase 'microburst' - a new word to summarize events.



Though it may be an oversimplification, the term is used to describe what happens. A microburst is a violent down-draught of air that hits the ground and, just like an inverted mushroom, spills out in all directions, sending strong horizontal winds to all quarters through a 360 degree arc. In principle, it is the same as thunder storm cells, where air rushes upwards before spilling out in all directions at the top, producing the familiar mushroom type or anvil shaped cloud formation. With a microburst, the reverse happens, the air rushing down towards the ground.

If it happens ahead of the aircraft on take off, the pilot flies into a sudden, strong and unexpected headwind. This makes him believe, because of his indicated airspeed, he is climbing too fast. As he mistakenly tries to slow