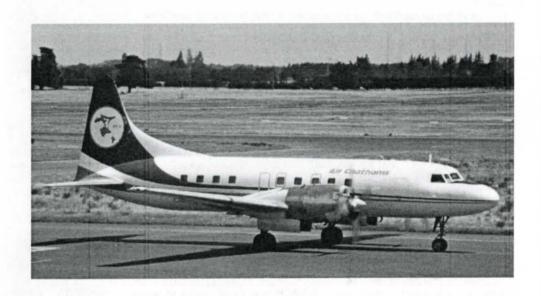

# YORKSHIRES PREMIER AVIATION SOCIETY

SHORTS 360 G-BMAR Registered British Midland Airways Leeds Bradford International 1986 Photographer Noreen Barrett

£1.75

VOL 28 Number 5

**MAY 2002** 